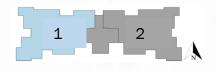

# 4BHK + S TYPICAL UNIT (Tower C1)

Carpet Area - 2810 sq.ft./260 sq.m.

Exclusive Area - 3686 sq.ft./ 342 sq.m.

Super Area - 4800 sq.ft./ 445 sq.m.

<sup>\*</sup> Odd Floors will have slight change in balcony design as indicated in floorplan

<sup>\*</sup>Layout shown represents apartment 1 (Even Floor)

<sup>\*</sup>Apartment 2 will be the mirror image of 1