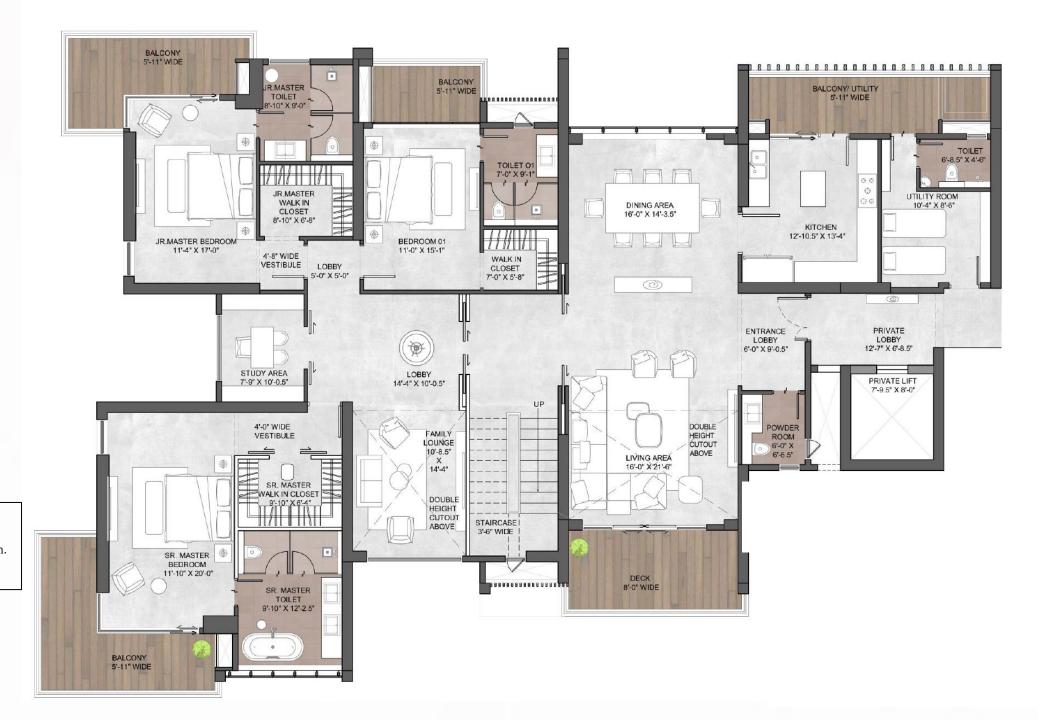

# 4BHK + S TYPICAL UNIT (Tower C1)

Carpet Area - 2810 sq.ft./260 sq.m.

Exclusive Area - 3686 sq.ft./ 342 sq.m.

Super Area - 4800 sq.ft./ 445 sq.m.

<sup>\*</sup> Odd Floors will have slight change in balcony design as indicated in floorplan

<sup>\*</sup>Layout shown represents apartment 1 (Even Floor)

<sup>\*</sup>Apartment 2 will be the mirror image of 1