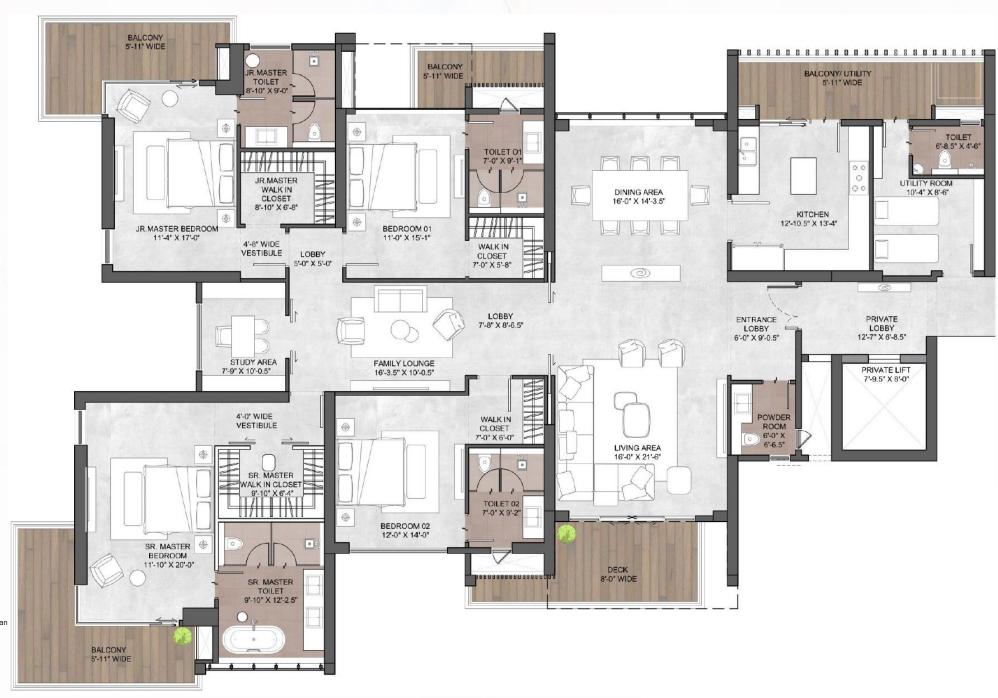

# 4BHK + S TYPICAL UNIT (Tower C1)

Carpet Area - 2810 sq.ft./260 sq.m.

Exclusive Area - 3686 sq.ft./ 342 sq.m.

Super Area - 4800 sq.ft./ 445 sq.m.

<sup>\*</sup> Odd Floors will have slight change in balcony design as indicated in floorplan

<sup>\*</sup>Layout shown represents apartment 1 (Even Floor)

<sup>\*</sup>Apartment 2 will be the mirror image of 1