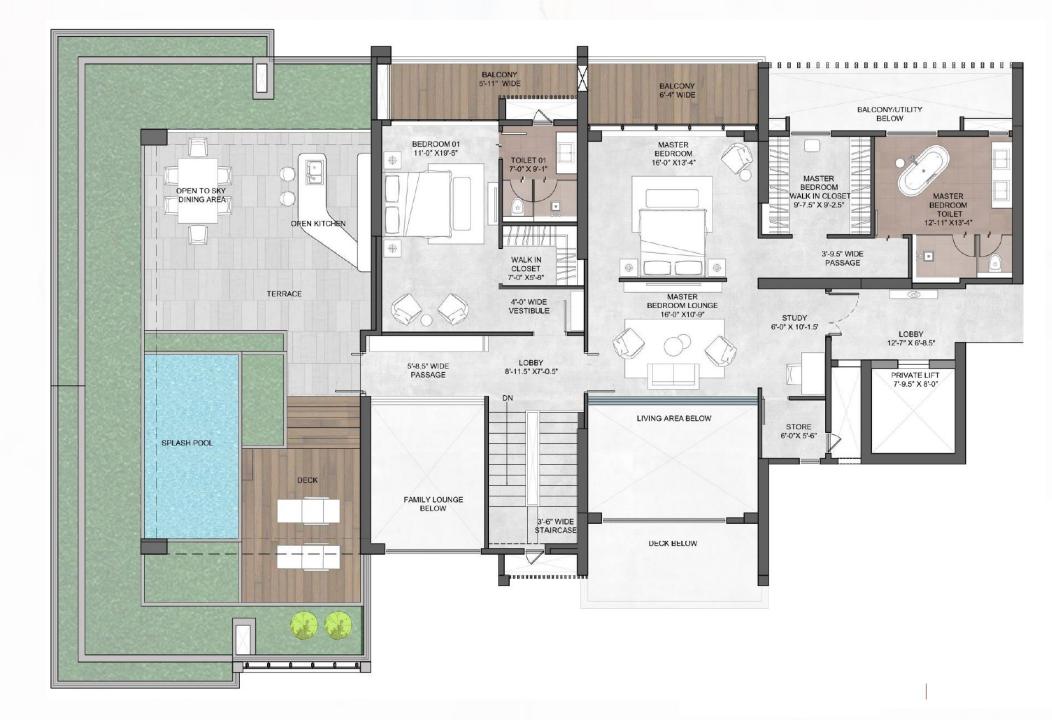

# 4BHK + S PENTHOUSE UNIT (Tower C1) LEVEL 1

Carpet Area - 4164 sq.ft./386 sq.m. Exclusive Area - 5820 sq.ft./ 540 sq.m. Super Area - 7700 sq.ft./ 715 sq.m.

\*Layout shown represents apartment 1a (Even Floor)

<sup>\*</sup>Apartment 2a will be the mirror image of 1a

4BHK + S
PENTHOUSE UNIT
(Tower C1) LEVEL 2

APARTMENT SPECIFICATIONS

| AREA                 | FLOOR                                                                                                                                              | WALLS                                                 | CEILING                                                    | DOORS                                      | WINDOWS                                                                 | FIXTURES / FITTINGS                                                                                                   | OTHERS                                                                                                               |
|----------------------|----------------------------------------------------------------------------------------------------------------------------------------------------|-------------------------------------------------------|------------------------------------------------------------|--------------------------------------------|-------------------------------------------------------------------------|-----------------------------------------------------------------------------------------------------------------------|----------------------------------------------------------------------------------------------------------------------|
| Living & Dining Room | Premium Italian/Imported Marble                                                                                                                    | Acrylic Emulsion Paint                                | Acrylic Emulsion Paint                                     | Polished Veneer Main Door                  | UPVC/Aluminum Window Frames<br>with Toughened, Heat Reflective<br>Glass | VRV AC System<br>DAIKIN/HITACHI/TOSHIBA or<br>Equivalent                                                              | Wireless Internet Access Point<br>Video Door Phone<br>Biometric Main Lock                                            |
| Kitchen              | Fully Charged Vitrified Tiles                                                                                                                      | Tiles & Acrylic Emulsion Paint                        | Acrylic Emulsion Paint                                     | Flush Door / Skin Moulding                 | UPVC/Aluminum Window Frames<br>with Toughened Heat Reflective<br>Glass  | Granite/Engineered Stone counter.<br>Imported CP fittings & Double Bowl<br>SS sink with Drain Board, Hob &<br>Chimney | High Quality / Imported Modular<br>Kitchen Cabinetry                                                                 |
| Master Bedroom       | Engineered Wooden Flooring                                                                                                                         | Acrylic Emulsion Paint                                | Acrylic Emulsion Paint                                     | Flush Door / Skin Moulding                 | UPVC/Aluminum Window Frames<br>with Toughened, Heat Reflective<br>Glass | VRV AC System<br>DAIKIN/HITACHI/TOSHIBA or<br>Equivalent                                                              |                                                                                                                      |
| Master Toilet        | Premium Italian/Imported Marble                                                                                                                    | Premium Imported Marble and<br>Acrylic Emulsion Paint | Gypsum board ceiling, painted in<br>Acrylic Emulsion Paint | Flush Door / Skin Moulding                 | UPVC/Aluminum Window Frames<br>with Toughened, Heat Reflective<br>Glass | Shower Partitions, Vanities,<br>Exhaust Fan, Towel Rail, Towel<br>Ring, Toilet Paper Holder, Robe<br>Hook.            | Single Lever CP fittings, Health<br>Faucet, His/Her Wash Basins &<br>wall-hung WC<br>(Kohler/Grohe/Roca/ equivalent) |
| Bedrooms             | High grade Laminated Wooden<br>Flooring                                                                                                            | Acrylic Emulsion Paint                                | Acrylic emulsion paint.                                    | Flush Door / Skin Moulding                 | UPVC/Aluminum Window Frames<br>with Toughened Heat Reflective<br>Glass  | VRV AC System<br>DAIKIN/HITACHI/TOCHIBA or<br>Equivalent                                                              |                                                                                                                      |
| Toilets              | Premium Tiles                                                                                                                                      | Combination of Tiles and Acrylic<br>Emulsion Paint    | Gypsum board ceiling, painted in<br>Acrylic Emulsion Paint | Flush Door / Skin Moulding                 | UPVC/Aluminum Window Frames<br>with Toughened, Heat Reflective<br>Glass | Shower Partitions, Vanities,<br>Exhaust Fan, Towel Rail, Towel<br>Ring, Toilet Paper Holder, Robe<br>Hook.            | Single Lever CP fittings, Health<br>Faucet, His/Her Wash Basins &<br>wall-hung WC<br>(Kohler/Grohe/Roca/ equivalent) |
| Balcony / Decks      | Wooden Finish Deck Flooring /<br>Anti-skid Tiles                                                                                                   | Plaster with Texture Paint (Ext.<br>Grade)            | Texture Paint (Ext Grade)                                  | UPVC Window Frames with<br>Toughened Glass | SS Railings with Toughened Glass                                        | Utility balcony to have the provision of electrical connectivity                                                      |                                                                                                                      |
| Domestic Quarter     | Vitrified / Anti-skid tiles                                                                                                                        | Acrylic Emulsion Paint                                | Acrylic Emulsion Paint                                     | Flush Door / Skin Moulding                 | UPVC/Aluminum Window Frames<br>with Toughened, Heat Reflective<br>Glass | Toilet with Basic CP Fittings, Wash<br>Basin, Spout (Essco by Jaquar or<br>Equivalent)                                |                                                                                                                      |
| Others               | Developer shall offer discounted Wardrobe and Home Appliance Packages closer to time of Possession for customers to choose from on optional basis. |                                                       |                                                            |                                            |                                                                         | High Speed Lifts                                                                                                      | Hardware: Hettich/ Hafelle<br>Switches: Legrand / Crabtree<br>Advanced Smart-phone Enabled<br>Home Automation System |