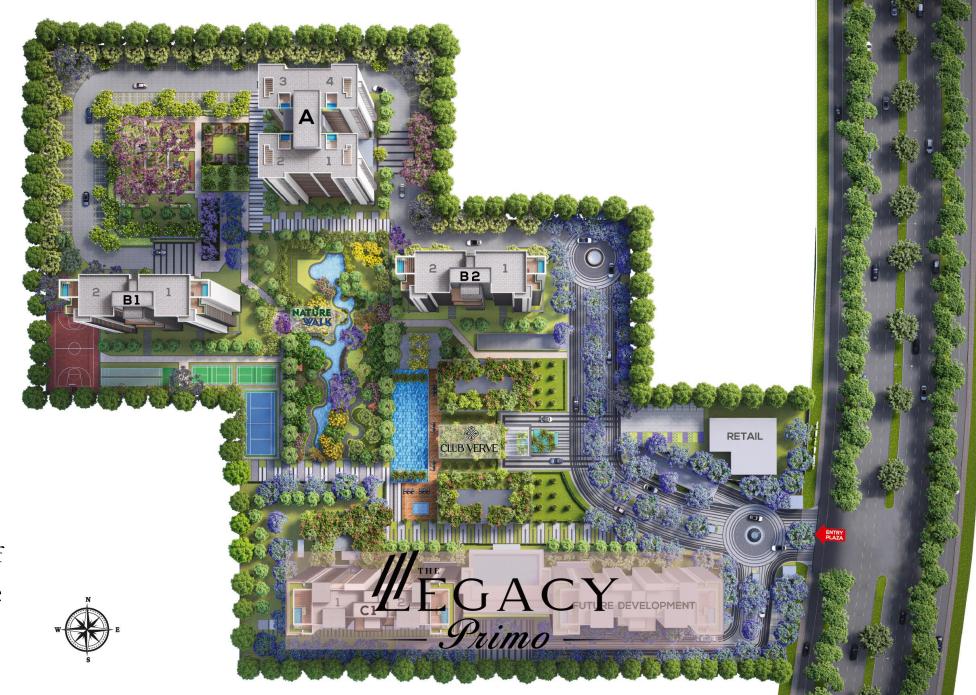

## OWN YOUR LEGACY TODAY

Disclaimer: "The Legacy" is a residential group housing colony being developed by Silverglades Homes LLP (LLPIN: ABZ-9999), having its registered office at 506, 5th Floor, Time Square Building, B Block, Sushant Lok - 1, Gurugram-122002. The Legacy is being developed in two phases, Phase I is being developed on 9.950 acres ~ 40266.22sqm of land (part of total project area of 10.4625 acres ~42340sqm), under License No. 215 of 2023 granted by the Department of Town and Country Planning, Haryana, located in Sector-63A, Gurugram, Haryana. The Legacy - Phase | has received RERA Registration No. 88 of 2024, vide RERA Certificate No.RC/REP/HARERA/GG/861/593/2024/88 dated 16.08.2024. This phase will consist of Tower A, B1, B2, and C1, which will include 341 residential apartments, along with a club / community centre and shopping centre, as per building plans approved by DTCP vide Memo No. ZP-1917/PA(DK)2024/20315 dated 05/07/2024. All approvals are available for viewing at our office during office hours on working days. Facilities, layouts, specifications, renderings, and information contained herein are indicative and subject to change without prior notice.